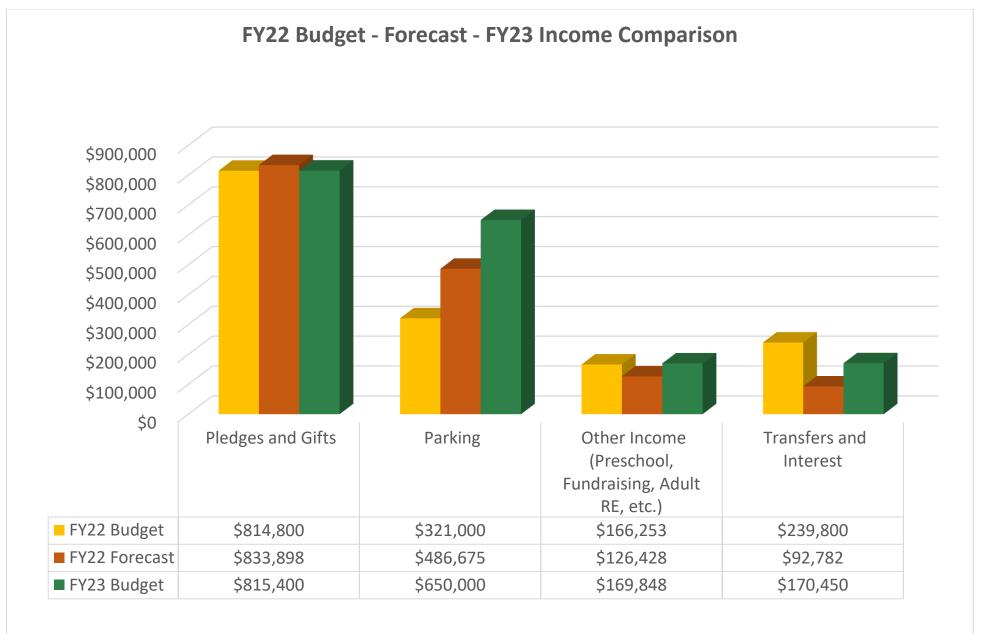

Net Income

| FY22 Budget                         | FY22 Forecast                       | FY23 Budget                         |
|-------------------------------------|-------------------------------------|-------------------------------------|
| \$814,800                           | \$833,898                           | \$815,400                           |
| \$321,000                           | \$486,675                           | \$650,000                           |
| \$166,253                           | \$126,428                           | \$169,848                           |
| \$239,800                           | \$92,782                            | \$170,450                           |
| \$1,541,853                         | \$1,539,783                         | \$1,805,698                         |
| FY22 Budget                         | FY22 Forecast                       | FY23 Budget                         |
|                                     |                                     |                                     |
| \$758,190                           | \$715,210                           | \$1,115,133                         |
| \$758,190<br>\$256,980              | \$715,210<br>\$271,187              | \$1,115,133<br>\$124,134            |
| . ,                                 | . ,                                 |                                     |
| \$256,980                           | \$271,187                           | \$124,134                           |
| \$256,980<br>\$339,178              | \$271,187<br>\$321,691              | \$124,134<br>\$337,951              |
| \$256,980<br>\$339,178<br>\$181,235 | \$271,187<br>\$321,691<br>\$175,254 | \$124,134<br>\$337,951<br>\$223,980 |

### First Unitarian Universalist Church FY22 Forecast with Budget Comparison and FY23 Budget

|                                              | FY22 FORECAST |             |             |             |
|----------------------------------------------|---------------|-------------|-------------|-------------|
|                                              | Budget        | 12 Months   | Difference  | FY23 Budget |
| Income                                       |               |             |             |             |
| Pledges and Gifts                            |               |             |             |             |
| Pledge-Current Payments                      | \$800,000     | \$800,000   | \$0         | \$800,000   |
| Non-Pledge-Gen. & Special Gifts              | \$8,700       | \$28,688    | \$19,988    | \$10,000    |
| Sunday Collection                            | \$700         | \$165       | (\$535)     | \$400       |
| Generosity Sunday Admin Fee                  | \$5,400       | \$5,045     | (\$355)     | \$5,000     |
| Total Pledges and Gifts                      | \$814,800     | \$833,898   | \$19,098    | \$815,400   |
| Parking                                      |               |             |             |             |
| Parking                                      | \$321,000     | \$486,675   | \$165,675   | \$650,000   |
| Total Parking                                | \$321,000     | \$486,675   | \$165,675   | \$650,000   |
| Everything Else                              |               |             |             |             |
| Adult Education                              | \$4,650       | \$0         | (\$4,650)   |             |
| Book room                                    | \$2,000       | \$0         | (\$2,000)   | \$2,000     |
| Dining4\$                                    | \$25,000      | \$235       | (\$24,765)  | \$25,000    |
| Facilities Use                               | \$18,225      | \$1,384     | (\$16,841)  | \$10,000    |
| Preschool                                    | \$100,178     | \$103,863   | \$3,685     | \$108,348   |
| Rental income - anonymous                    | \$15,000      | \$19,500    | \$4,500     | \$23,000    |
| Fundraising Income                           | \$1,200       | \$1,446     | \$246       | \$1,500     |
| Total Everything Else                        | \$166,253     | \$126,428   | (\$39,825)  | \$169,848   |
| Transfers and interest                       |               |             |             |             |
| Dividends/Interest Income                    | \$48          | \$38        | (\$10)      | \$48        |
| Transfer in from Endowment (interest - 4.5%) | \$50,000      | \$51,684    | \$1,684     | \$55,000    |
| Transfer In frm Gen Fund Surplu              | \$147,469     | \$0         | (\$147,469) | \$61,352    |
| Trns In frm Desig\Later                      | \$42,283      | \$41,060    | (\$1,223)   | \$54,050    |
| Total Transfers and Interest                 | \$239,800     | \$92,782    | (\$147,018) | \$170,450   |
| Fotal Income                                 | \$1,541,853   | \$1,539,783 | (\$2,070)   | \$1,805,698 |