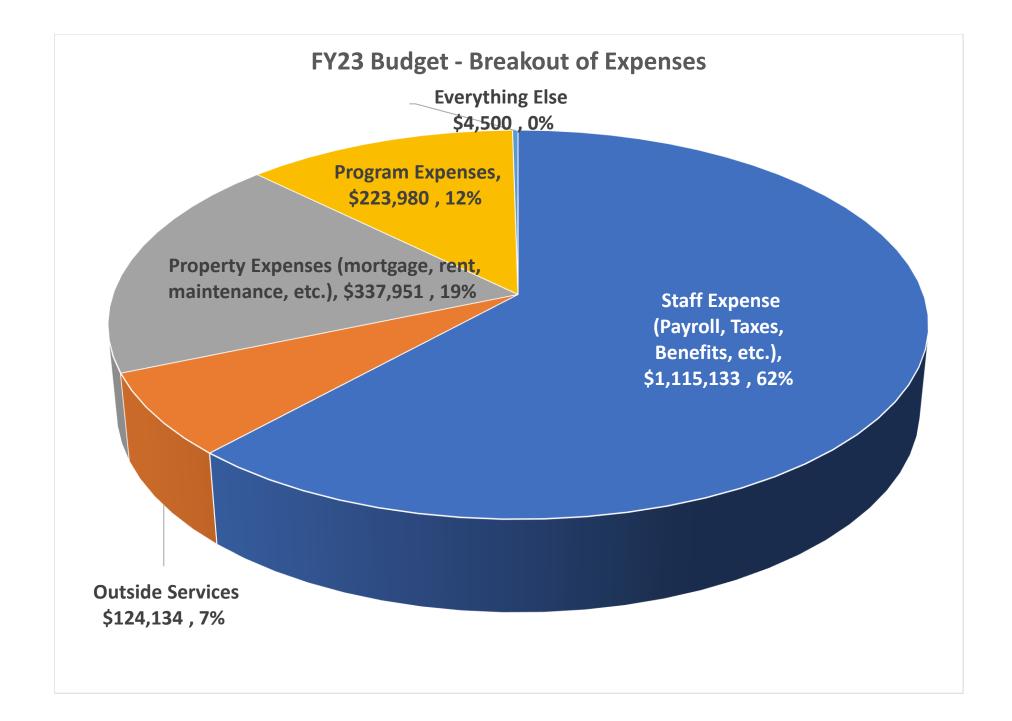

#### First Unitarian Universalist Church FY22 Forecast with Budget Comparison and FY23 Budget

|                                                               |             | FY22 FORECAST |            |             |
|---------------------------------------------------------------|-------------|---------------|------------|-------------|
|                                                               | Budget      | 12 Months     | Difference | FY23 Budget |
| Expense                                                       |             |               |            |             |
| Staff expenses (payroll, taxes, benefits, etc.)               |             |               |            |             |
| Payroll (incl taxes and processing cost)                      | \$606,265   | \$590,431     | (\$15,834) | \$926,583   |
| Benefits Insurance                                            | \$71,215    | \$52,551      | (\$18,664) | \$79,613    |
| Retirement Expense                                            | \$53,210    | \$55,079      | \$1,869    | \$65,937    |
| Other Benefits (Education, Professional, Staff Relations)     | \$24,500    | \$17,149      | (\$7,351)  | \$43,000    |
| Intern Minister                                               | \$3,000     |               | (\$3,000)  |             |
| Total Staff Expense (Payroll, Taxes, Benefits, etc.)          | \$758,190   | \$715,210     | (\$42,980) | \$1,115,133 |
| Outside Services                                              |             |               |            |             |
| Accounting-CPA                                                | \$7,000     | \$6,995       | (\$5)      | \$5,000     |
| Custodial Services Exp                                        | \$2,750     | \$10,809      | \$8,059    | \$5,200     |
| Security Expense                                              | \$28,000    | \$26,108      | (\$1,892)  | \$29,990    |
| Legal Expense                                                 | \$2,500     | \$22,488      | \$19,988   | \$5,000     |
| Other Outside Services Expense                                | \$216,730   | \$204,787     | (\$11,943) | \$78,944    |
| Total Outside Services                                        | \$256,980   | \$271,187     | \$14,207   | \$124,134   |
| Property Expenses                                             |             |               |            |             |
| Mortgage Interest                                             | \$57,311    | \$57,310      | (\$1)      | \$55,088    |
| Mortgage Principal                                            | \$62,554    | \$62,554      | (\$0)      | \$64,777    |
| Rental Expense                                                | \$65,137    | \$65,136      | (\$1)      | \$65,137    |
| Storage Expense                                               | \$2,220     | \$2,260       | \$40       | \$2,400     |
| Taxes-Property                                                | \$6,715     | \$6,562       | (\$153)    | \$7,265     |
| Insurance-Liability                                           | \$18,410    | \$17,787      | (\$623)    | \$20,885    |
| Major Facilities                                              | \$12,000    | \$12,000      |            | \$24,000    |
| Landscape Expense                                             | \$13,600    | \$14,264      | \$664      | \$13,855    |
| Maint & Repair Expense                                        | \$57,515    | \$57,901      | \$386      | \$57,344    |
| Utilities                                                     | \$35,000    | \$19,070      | (\$15,930) | \$19,200    |
| Internet Expense                                              | \$8,716     | \$6,847       | (\$1,869)  | \$8,000     |
| Total Property Expenses (mortgage, rent, maintenance, etc.)   | \$339,178   | \$321,691     | (\$17,487) | \$337,951   |
| Program Expenses                                              |             |               |            |             |
| Ministry Teams                                                | \$39,950    | \$21,584      | (\$18,366) | \$55,000    |
| Denominational Support                                        | \$60,000    | \$64,300      | \$4,300    | \$79,054    |
| Supplies (Office, kitchen, pulpit)                            | \$52,925    | \$56,588      | \$3,663    | \$57,962    |
| Postage and Printing                                          | \$3,410     | \$3,111       | (\$299)    | \$4,250     |
| Telephone                                                     | \$16,300    | \$25,842      | \$9,542    | \$20,264    |
| Website and Marketing                                         | \$8,650     | \$3,829       | (\$4,821)  | \$7,450     |
| Total Program Expenses                                        | \$181,235   | \$175,254     | (\$5,981)  | \$223,980   |
| Everything Else (Credit card processing, svc chgs, D4\$, etc) | \$6,270     | \$2,689       | (\$3,581)  | \$4,500     |
| Total Expenses                                                | \$1,541,853 | \$1,486,031   | (\$55,822) | \$1,805,698 |
| Net Income                                                    | 0           | \$53,752      | \$53,752   | 0           |