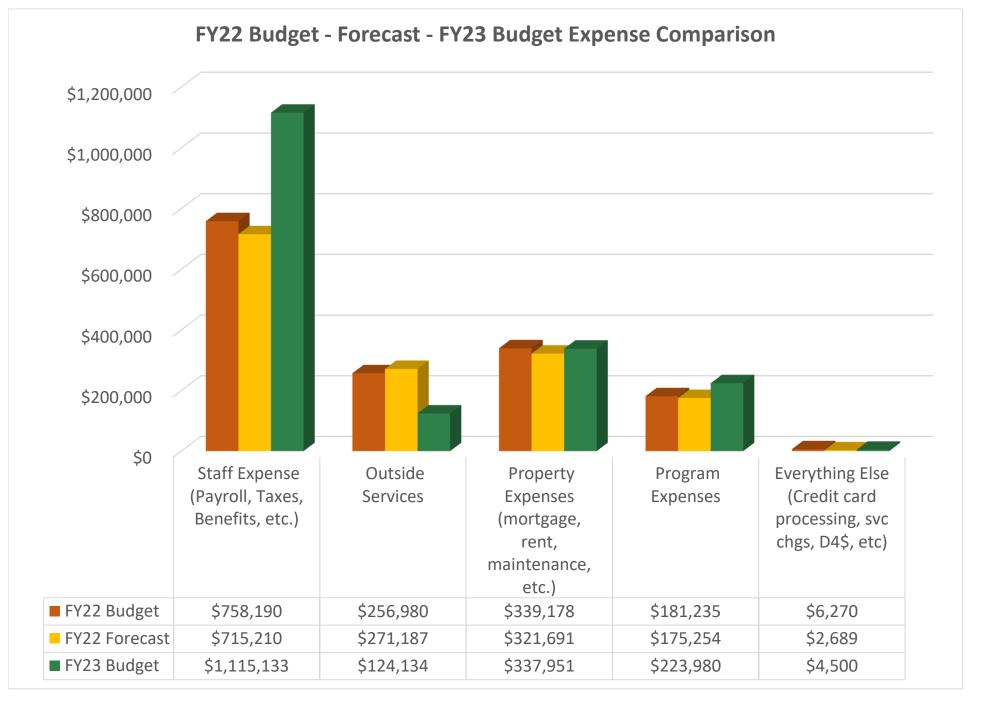

Net Income

| FY22 Budget                         | FY22 Forecast                       | FY23 Budget                         |
|-------------------------------------|-------------------------------------|-------------------------------------|
| \$814,800                           | \$833,898                           | \$815,400                           |
| \$321,000                           | \$486,675                           | \$650,000                           |
| \$166,253                           | \$126,428                           | \$169,848                           |
| \$239,800                           | \$92,782                            | \$170,450                           |
| \$1,541,853                         | \$1,539,783                         | \$1,805,698                         |
| FY22 Budget                         | FY22 Forecast                       | FY23 Budget                         |
|                                     |                                     |                                     |
| \$758,190                           | \$715,210                           | \$1,115,133                         |
| \$758,190<br>\$256,980              | \$715,210<br>\$271,187              | \$1,115,133<br>\$124,134            |
| . ,                                 | . ,                                 |                                     |
| \$256,980                           | \$271,187                           | \$124,134                           |
| \$256,980<br>\$339,178              | \$271,187<br>\$321,691              | \$124,134<br>\$337,951              |
| \$256,980<br>\$339,178<br>\$181,235 | \$271,187<br>\$321,691<br>\$175,254 | \$124,134<br>\$337,951<br>\$223,980 |

#### First Unitarian Universalist Church FY22 Forecast with Budget Comparison and FY23 Budget

|                                                               |             | FY22 FORECAST |            |             |
|---------------------------------------------------------------|-------------|---------------|------------|-------------|
|                                                               | Budget      | 12 Months     | Difference | FY23 Budget |
| Expense                                                       |             |               |            |             |
| Staff expenses (payroll, taxes, benefits, etc.)               |             |               |            |             |
| Payroll (incl taxes and processing cost)                      | \$606,265   | \$590,431     | (\$15,834) | \$926,583   |
| Benefits Insurance                                            | \$71,215    | \$52,551      | (\$18,664) | \$79,613    |
| Retirement Expense                                            | \$53,210    | \$55,079      | \$1,869    | \$65,937    |
| Other Benefits (Education, Professional, Staff Relations)     | \$24,500    | \$17,149      | (\$7,351)  | \$43,000    |
| Intern Minister                                               | \$3,000     |               | (\$3,000)  |             |
| Total Staff Expense (Payroll, Taxes, Benefits, etc.)          | \$758,190   | \$715,210     | (\$42,980) | \$1,115,133 |
| Outside Services                                              |             |               |            |             |
| Accounting-CPA                                                | \$7,000     | \$6,995       | (\$5)      | \$5,000     |
| Custodial Services Exp                                        | \$2,750     | \$10,809      | \$8,059    | \$5,200     |
| Security Expense                                              | \$28,000    | \$26,108      | (\$1,892)  | \$29,990    |
| Legal Expense                                                 | \$2,500     | \$22,488      | \$19,988   | \$5,000     |
| Other Outside Services Expense                                | \$216,730   | \$204,787     | (\$11,943) | \$78,944    |
| Total Outside Services                                        | \$256,980   | \$271,187     | \$14,207   | \$124,134   |
| Property Expenses                                             |             |               |            |             |
| Mortgage Interest                                             | \$57,311    | \$57,310      | (\$1)      | \$55,088    |
| Mortgage Principal                                            | \$62,554    | \$62,554      | (\$0)      | \$64,777    |
| Rental Expense                                                | \$65,137    | \$65,136      | (\$1)      | \$65,137    |
| Storage Expense                                               | \$2,220     | \$2,260       | \$40       | \$2,400     |
| Taxes-Property                                                | \$6,715     | \$6,562       | (\$153)    | \$7,265     |
| Insurance-Liability                                           | \$18,410    | \$17,787      | (\$623)    | \$20,885    |
| Major Facilities                                              | \$12,000    | \$12,000      |            | \$24,000    |
| Landscape Expense                                             | \$13,600    | \$14,264      | \$664      | \$13,855    |
| Maint & Repair Expense                                        | \$57,515    | \$57,901      | \$386      | \$57,344    |
| Utilities                                                     | \$35,000    | \$19,070      | (\$15,930) | \$19,200    |
| Internet Expense                                              | \$8,716     | \$6,847       | (\$1,869)  | \$8,000     |
| Total Property Expenses (mortgage, rent, maintenance, etc.)   | \$339,178   | \$321,691     | (\$17,487) | \$337,951   |
| Program Expenses                                              |             |               |            |             |
| Ministry Teams                                                | \$39,950    | \$21,584      | (\$18,366) | \$55,000    |
| Denominational Support                                        | \$60,000    | \$64,300      | \$4,300    | \$79,054    |
| Supplies (Office, kitchen, pulpit)                            | \$52,925    | \$56,588      | \$3,663    | \$57,962    |
| Postage and Printing                                          | \$3,410     | \$3,111       | (\$299)    | \$4,250     |
| Telephone                                                     | \$16,300    | \$25,842      | \$9,542    | \$20,264    |
| Website and Marketing                                         | \$8,650     | \$3,829       | (\$4,821)  | \$7,450     |
| Total Program Expenses                                        | \$181,235   | \$175,254     | (\$5,981)  | \$223,980   |
| Everything Else (Credit card processing, svc chgs, D4\$, etc) | \$6,270     | \$2,689       | (\$3,581)  | \$4,500     |
| Total Expenses                                                | \$1,541,853 | \$1,486,031   | (\$55,822) | \$1,805,698 |
| Net Income                                                    | 0           | \$53,752      | \$53,752   | 0           |