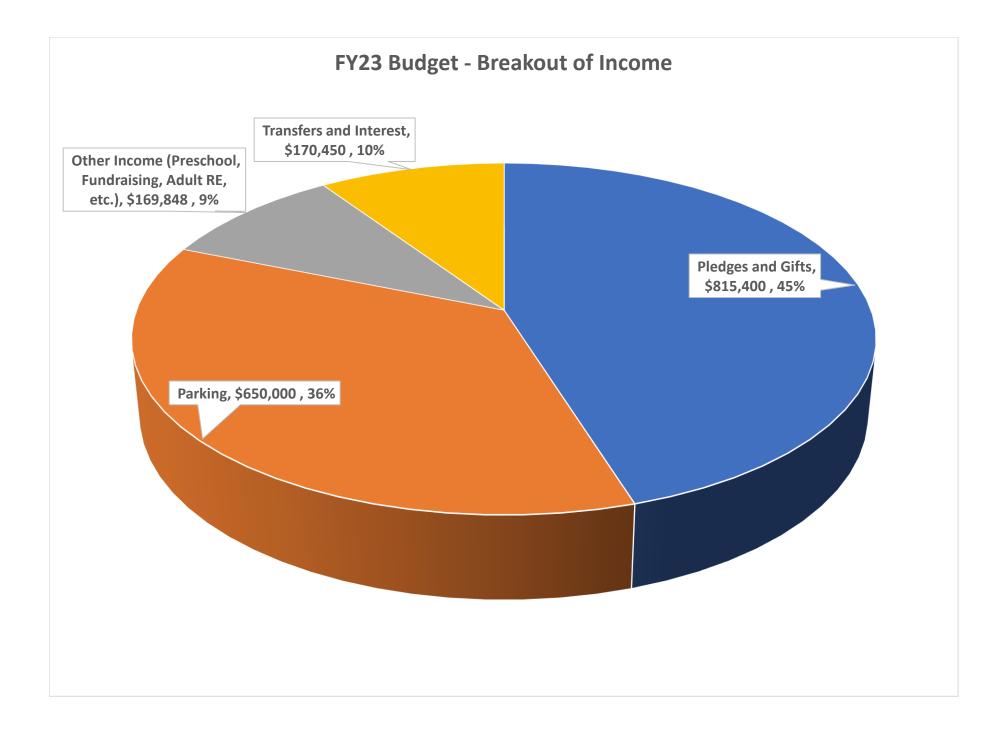

### First Unitarian Universalist Church FY22 Forecast with Budget Comparison and FY23 Budget

|                                              | FY22 FORECAST |             |             |             |
|----------------------------------------------|---------------|-------------|-------------|-------------|
|                                              | Budget        | 12 Months   | Difference  | FY23 Budget |
| Income                                       |               |             |             |             |
| Pledges and Gifts                            |               |             |             |             |
| Pledge-Current Payments                      | \$800,000     | \$800,000   | \$0         | \$800,000   |
| Non-Pledge-Gen. & Special Gifts              | \$8,700       | \$28,688    | \$19,988    | \$10,000    |
| Sunday Collection                            | \$700         | \$165       | (\$535)     | \$400       |
| Generosity Sunday Admin Fee                  | \$5,400       | \$5,045     | (\$355)     | \$5,000     |
| Total Pledges and Gifts                      | \$814,800     | \$833,898   | \$19,098    | \$815,400   |
| Parking                                      |               |             |             |             |
| Parking                                      | \$321,000     | \$486,675   | \$165,675   | \$650,000   |
| Total Parking                                | \$321,000     | \$486,675   | \$165,675   | \$650,000   |
| Everything Else                              |               |             |             |             |
| Adult Education                              | \$4,650       | \$0         | (\$4,650)   |             |
| Book room                                    | \$2,000       | \$0         | (\$2,000)   | \$2,000     |
| Dining4\$                                    | \$25,000      | \$235       | (\$24,765)  | \$25,000    |
| Facilities Use                               | \$18,225      | \$1,384     | (\$16,841)  | \$10,000    |
| Preschool                                    | \$100,178     | \$103,863   | \$3,685     | \$108,348   |
| Rental income - anonymous                    | \$15,000      | \$19,500    | \$4,500     | \$23,000    |
| Fundraising Income                           | \$1,200       | \$1,446     | \$246       | \$1,500     |
| Total Everything Else                        | \$166,253     | \$126,428   | (\$39,825)  | \$169,848   |
| Transfers and interest                       |               |             |             |             |
| Dividends/Interest Income                    | \$48          | \$38        | (\$10)      | \$48        |
| Transfer in from Endowment (interest - 4.5%) | \$50,000      | \$51,684    | \$1,684     | \$55,000    |
| Transfer In frm Gen Fund Surplu              | \$147,469     | \$0         | (\$147,469) | \$61,352    |
| Trns In frm Desig\Later                      | \$42,283      | \$41,060    | (\$1,223)   | \$54,050    |
| Total Transfers and Interest                 | \$239,800     | \$92,782    | (\$147,018) | \$170,450   |
| Fotal Income                                 | \$1,541,853   | \$1,539,783 | (\$2,070)   | \$1,805,698 |